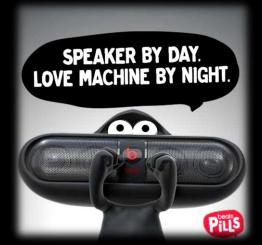

#### DAYTIME & NIGHTTIME TALK SHOW CIRCUIT

Beats By Dre's *Pill Campaign* sought out Comedian Earthquake for creative voice during the height of awards season for the uber popular MTV Video Music Awards. The idea was to allow the comedians non-scripted creative license while taping the animated production. What 'Quake' would say about Miley Cyrus went instantly viral; an element of the marketing the company hoped would be impacted. #SOCIALMEDIA